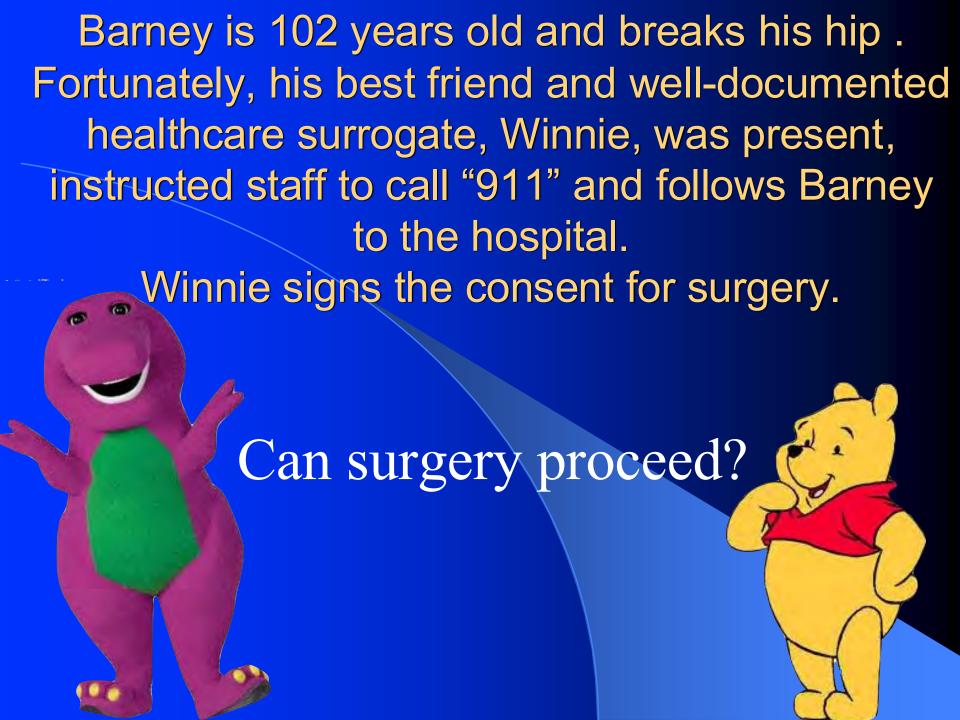

?

### Who makes medical decisions on Daisy's behalf?

- ☐ A. Donald
  - B. Her son
  - C. Her niece
  - D. Clinical Social Worker appointed by the Ethics Committee

Minnie Mouse is declining rapidly in her SNF. She is widowed. She is still full code.

She does not have a Living Will, POLST or DNR.

Mickey Mouse, her only child, has been incarcerated for murder with a life sentence and has not seen his mother for

over 10 years.



Can Mickey still make end of life decisions for his mother despite being a convicted felon?

# Can Mickey still make end of life decisions for his mother despite being a convicted felon?

- A. NO... as a felon, he loses his legal rights.
- B. YES... he is still the proxy by state law
  - C. Not enough information
- D. What jury would ever convict Mickey Mouse?



#### Can surgery proceed?

- ☐ A. YES
- B. NO
- C. NOT ENOUGH INFORMATION
- ☐ D. Can we go home?

Minnie is a 69 year old alert, oriented retired nurse with severe COPD from smoking. She had a psych consult and is not depressed. She has a Living Will. She has been hospitalized and intubated with AECOPD and pneumonia on several occasions. She is now hospitalized with recurrent pneumonia and impending respiratory failure. She will die without BiPAP or intubation but refuses both despite potential reversibility once pneumonia is treated.

Do you let her die?

#### Do you let her die?

- A. YES pt has the right to refuse treatment
- B. NO her Living Will is only valid if patient has a terminal illness with no reasonable chance of recovery.
- C. Ask her family to intervene
- D. Consult ethics