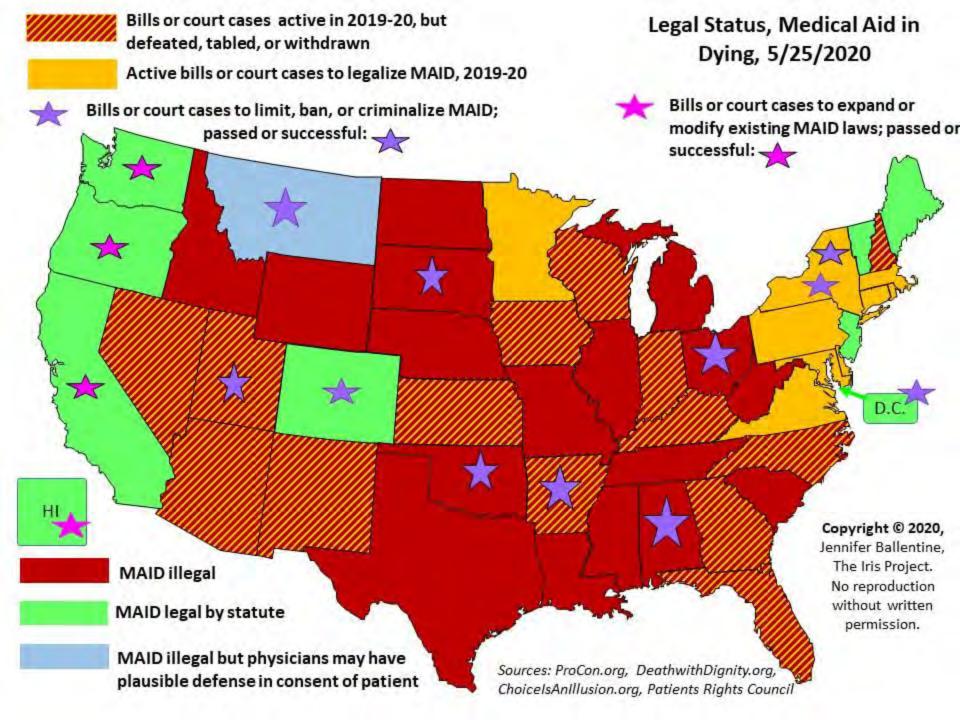

Are cardiac patients more likely or less likely to survive resuscitation?

Acute myocardial infarction on admission and a history of coronary artery disease were both associated with an increased likelihood of survival to discharge.

Serum creatinine level above 1.5 mg/dL

Despite initiatives to require discussion of Advanced Directives with patients on hospital admission, the DNR order is written on approximately 3-4% of the hospitalized patients in U.S.



"There's only one thing we can do to save him.

Mouse-to-mouse resuscitation."

### Life-sustaining treatments

- Resuscitation
- Elective intubation
- Surgery
- Dialysis
- Blood transfusions,blood products

- Diagnostic tests
- Artificial nutrition, hydration
- Antibiotics, O2
- Other treatments
- Future hospital,ICU admissions









"He's our new Palliative Specialist!"

## Determining capacity to give informed consent

- Problem treatment would address
- What is involved in the treatment / procedure
- What is likely to happen if the patient decides not to have the treatment
- Treatment benefits
- Treatment risks (common and severe)
- Other options/alternatives

# Special Circumstances: Health Care Surrogate Limitations

- Making End of Life Decisions Without Clear Advanced Directives(Living Will) –degree of certainty varies by state
- Termination of Pregnancy
  - Voluntary admission to psychiatric facility
- Electro Convulsive Therapy
- Futile Care



"OK, OK, you guys have had your chance - the horses want another shot at it."

### The changing paradigm

- Paternity
- Autonomy/Self-determination
- Mutuality
  -