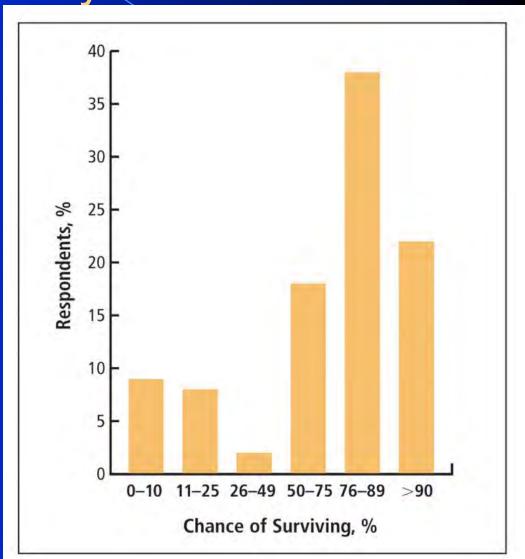

Last Will and Testament (Trustee designation)
- DPOA (often with medical DPOA)
- Living Will (often with HCS designation)
- Health Care Surrogate designation
- Ethical Will
- ☐ Florida DNRO (yellow form)
- DNAR
- AND
- Portable medical orders go by 15 different names: POLST/ MOLST/ POST /MOST /TPOPP/ COLST/ DMOST/ IPOST/ TOPP/ LaPOST
- PDDO (Florida)
- Supportive Decision Making Agreement

## Supported Decision Making Agreement







# How Misconceptions Among Elderly Patients Regarding Survival Outcomes of Inpatient Cardiopulmonary Resuscitation Affect Do-Not-Resuscitate Orders



## Misconceptions Among Elderly Patients Regarding Survival Outcomes of Inpatient Cardiopulmonary Resuscitation

>60% of older pts over 65 believe there is a >75% chance they will be successfully resuscitated



### Facts regarding code survival and outcomes

Code success in hospital setting overall survival to discharge range from 12-17% for all populations with <8 % surviving 30 days post hospital (UTD Jan 2024)

Patients with stable metastatic cancer have a 6.2% survival to discharge rate. If their condition is deteriorating in hospital, survival drops to 0% (Cancer 2001, 92:1905-1912)

Study of 434,000 Medicare pts found those 85 and older had a 6% chance of surviving hospitalization, and chronically ill elderly have < 5% chance of leaving hospital. Of the survivors, >50% will die within a year post arrest.

Cardiac arrest in community and nursing facilities have similar outcomes to each other and about 1/2 to 1/3 of the success of a hospital setting

## Decreased likelihood of survival to d