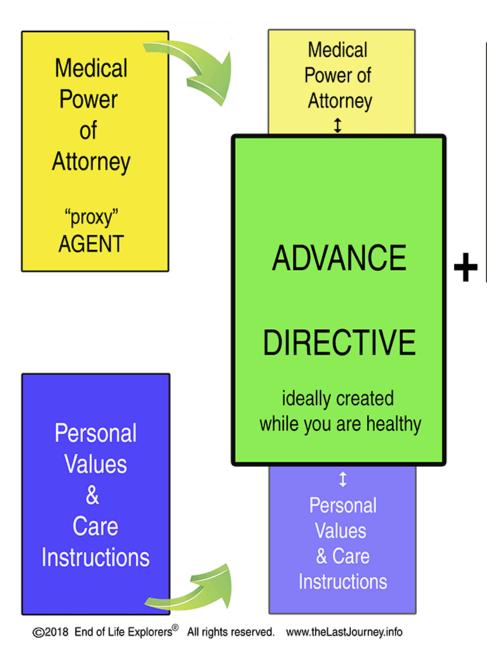

# Five Wishes My wish for:

- The person I want to make care decisions for me when I can't
- The kind of medical treatment I want or don't want
- How comfortable I want to be
- How I want people to treat me
- What I want my loved ones to know