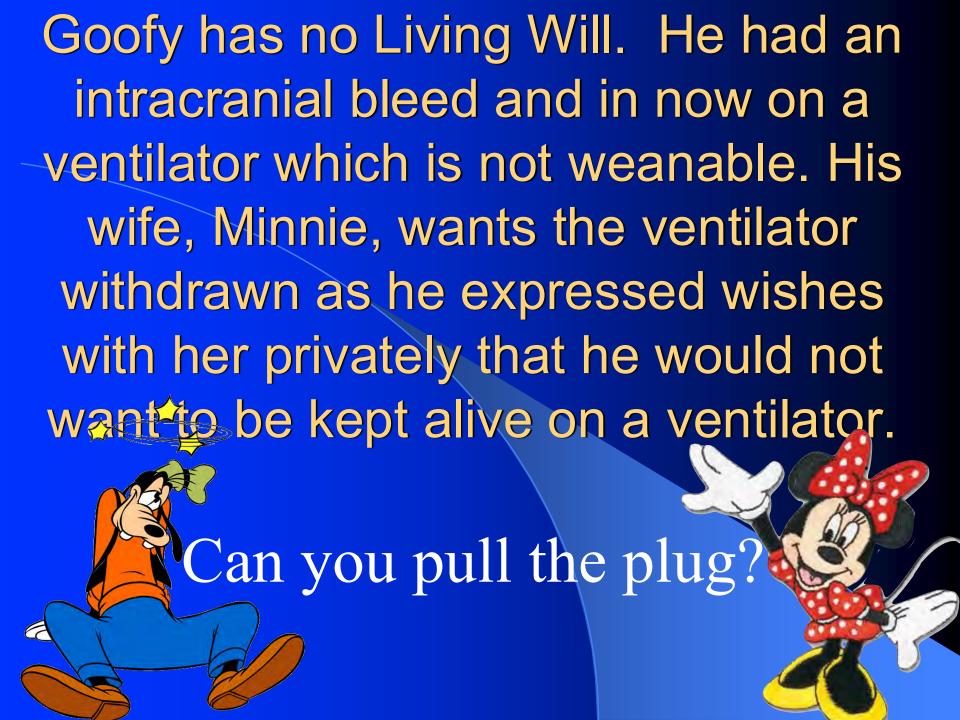

ient wanted everything done.
- B. Consult her daughter, Daisy.
- C. Ask for guardianship with the court system
- D. NOT SURE

Ann is a 65-year-old woman with metastatic, nonsmall-cell CA of the lung, COPD, and HTN who presents with progressive SOB and back pain. She has acute tachypnea and O2 sat of 84% on 4L NC. CT scan shows marked progression of her disease and new metastases to her spine. You begin a discussion about advance directives and code status. The patient asks for guidance regarding resuscitation.

What do you tell her regarding her odds of surviving a code in the hospital?

# What do you tell her regarding her odds of surviving a code in the hospital?

- □ A. 20%
- ■B. 5-10%
- C. She will not survive CPR
- D. Don't give her odds as the decision should be left to the patient



SCENARIO #1:Goofy has brain function on EEG. The neurologist feels, however, that there is no chance of neurological recovery. You agree and both of you document this on the chart.



# Can You Pull The Plug?

- □ A. YES
- B. NO
- C. NOT SURE

SCENARIO #2: Pulmonologist talks to you, the attending physician, on the phone and both of you agree that the patient is terminal and life support should be withdrawn. The pulmonologist documents this conversation on the chart.

# Can You Pull The Plug?

- □ A. YES
- B. NO
- C. NOT SURE

SCENARIO #3: The pulmonologist and you, the attending physician, agree that the patient is terminal and document. The neurologist and the cardiologist, however, disagree and document.

# Can You Pull The Plug?

- □ A. YES
- B. NO
- C. NOT SURE

Daisy is 94 y.o. and