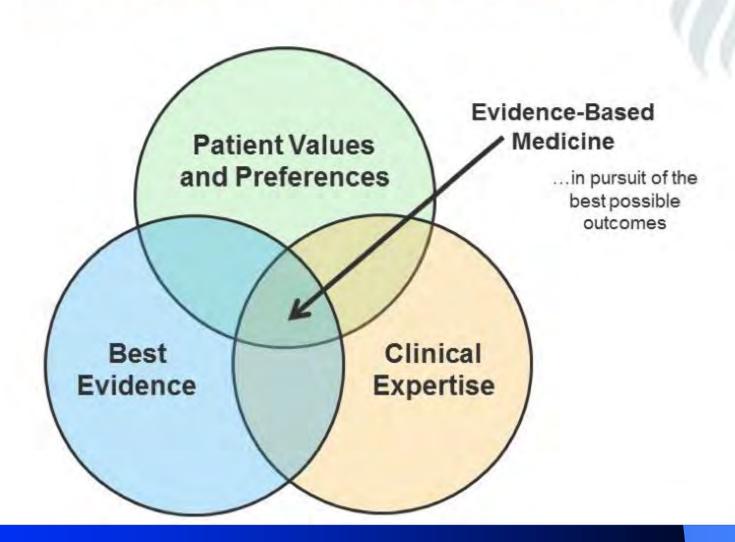

### Patient Self Determination Act

- The patient with decision-making capacity may refuse unwanted medical treatment, even if this may result in their death (even in cases where the individual does not have lifethreatening illness).
- Patients who lack capacity to make the decisions at hand have the same rights as those who have capacity (through authorized surrogate decision makers).