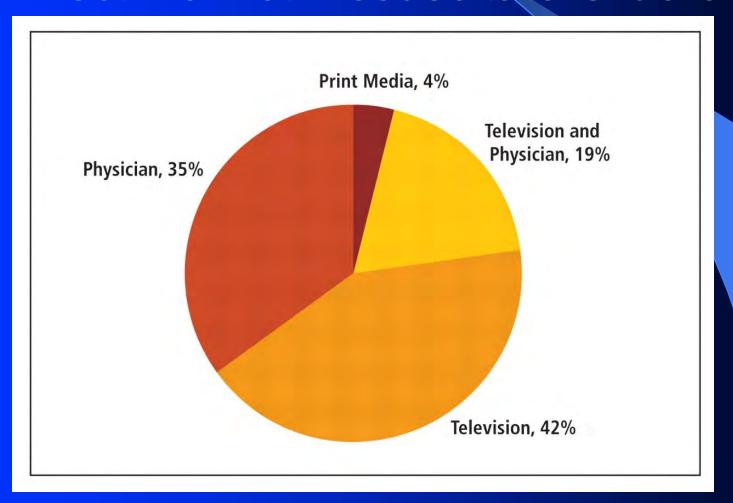

90%

of people believe that talking with their loved ones about end-of-life care is important, but only 27% have actually done so.

80%

say that if they were seriously ill, they would want to talk with their doctor about end-of-life care. Sadly, only 7% have had an end-of-life conversation with their doctor.

60%

of people think that making sure their family is not burdened by tough decisions is "extremely important," but 56% have not communicated their end-of-life wishes.

82%

of the population thinks it is important to put their wishes in writing, but only 23% have actually done so.